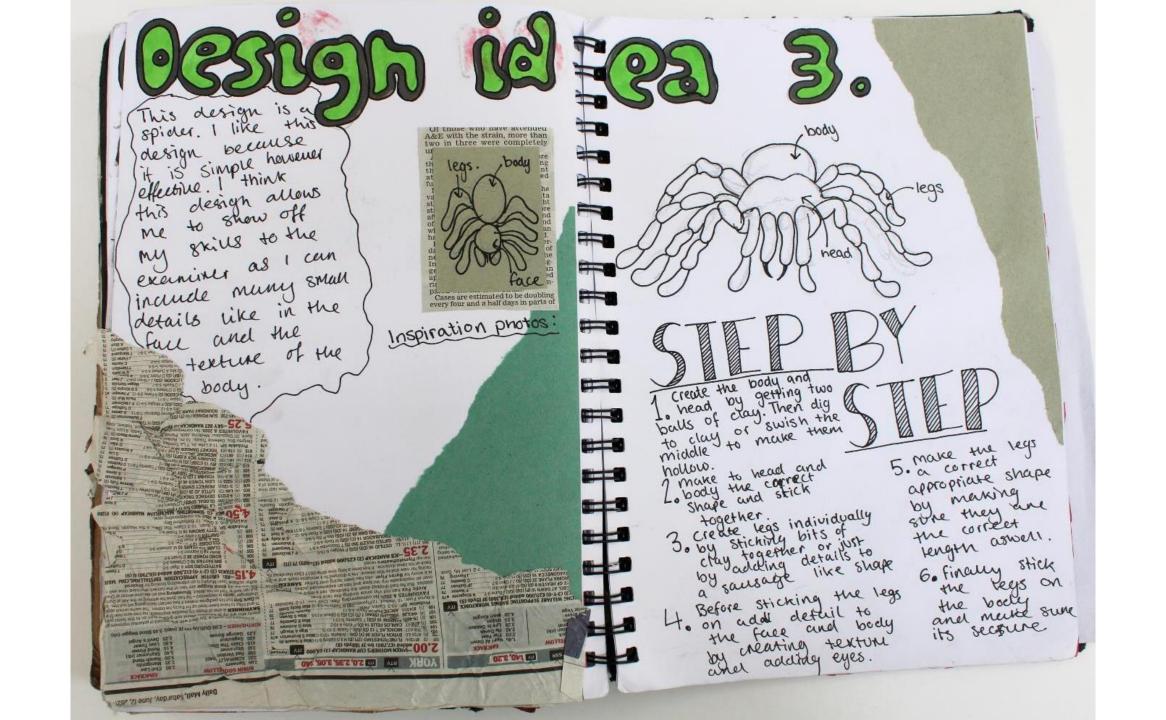

here is the different colours of acrylic point, will use to paint my day day design

neadit

(hollow clay)

4

3

chose this as my frage destroyer as they enal ciary destroyer as they enal south of a loop included of contents and included around their themselves around spines

chose this design its belower here but with its belower or but welly not can add details to not consultation will different head by using different tools patterns.