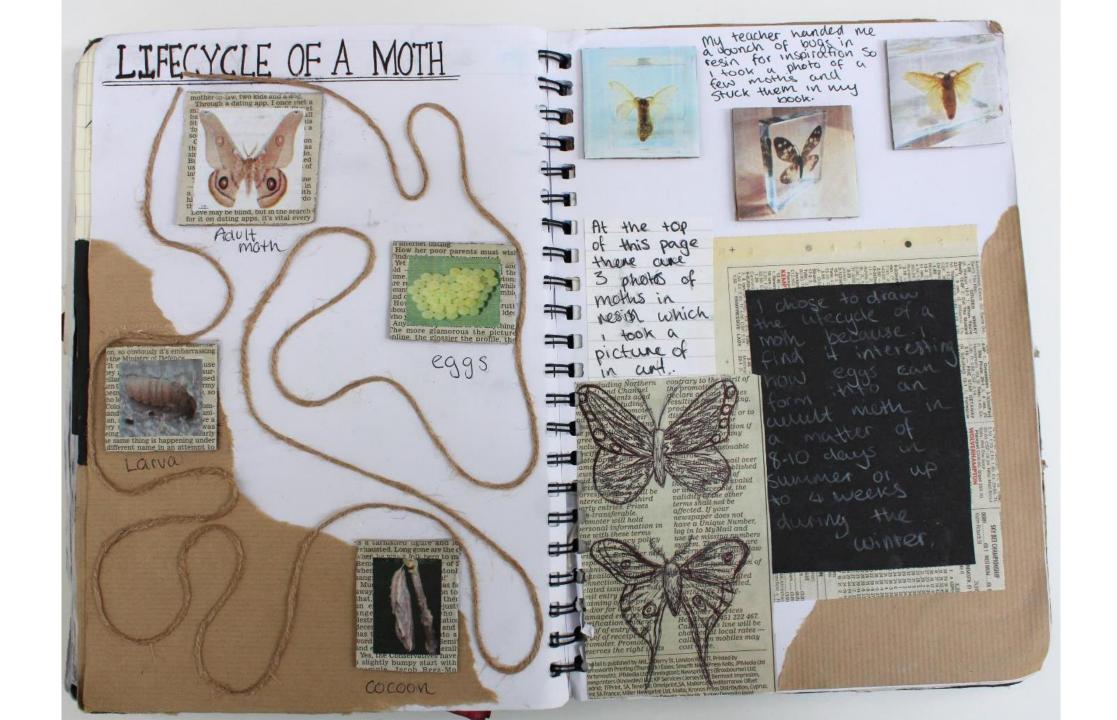

arious elements of their work and conveyed these convincingly to justify the mark awarded.







I chose Rob Gonsalves because his art invadiantely carrepted may eye. However I find the theme surrealism very different so I am changing ray theme to a majore simple one which is identity. I will firstly begin with music them is will more onto bugs and nature. I desided to switch as I have a better understanding of identity and I think there's a wider variety of fait work to complete with the theme identity.









British rock band formed in London in 1970. Their classic line-up was Freddie Mercury (lead vocal post Brian may (gu Roger In





















chose this band because really to enjoy listenning to their nusk and their music album fine covers fasinating















































This is a quick sketch of my fined when this design when this design will is made design with all sheet arts (notion) to the anel wegs.

This is a quick sketch of my idea.

Fined when this design with body (notion) is nearly all sheet are and the area of the

here is the different colours of acrylic point, will use to paint my day day design

neadit

(hollow clay)



4

3

chose this as my frage destroyer as they enal ciary destroyer as they enal south of a loop included of contents and included around their themselves around spines

chose this design its belower here but with its belower or but welly not can add details to not consultation will different head by using different tools patterns.







## FINAL

Cardboard with.

## DESIGN

medow

MODEL

I chose this