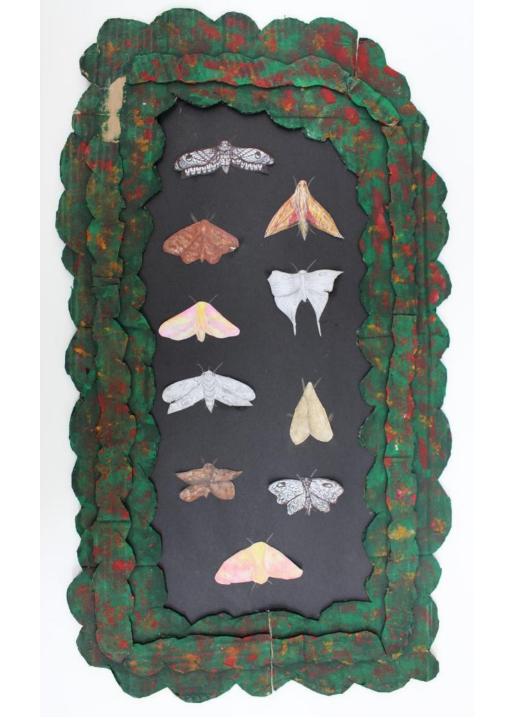

This design has a border which

This design has a border which this a needless and minuter of different moths which ... of different terniques and skilly.

design because I decided to complete that after the which exem as I didn't have to complete it.