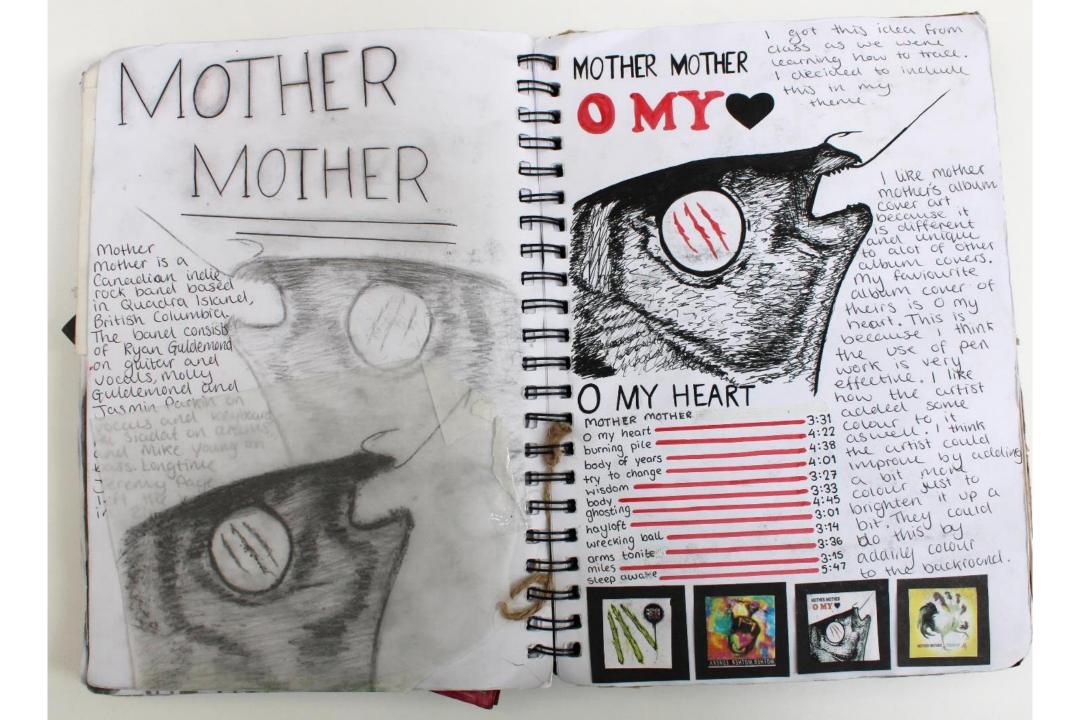

British rock band formed in London in 1970. Their classic line-up was Freddie Mercury (lead vocal post Brian may (gu Roger In

chose this band because really to enjoy listenning to their nusk and their music album fine covers fasinating