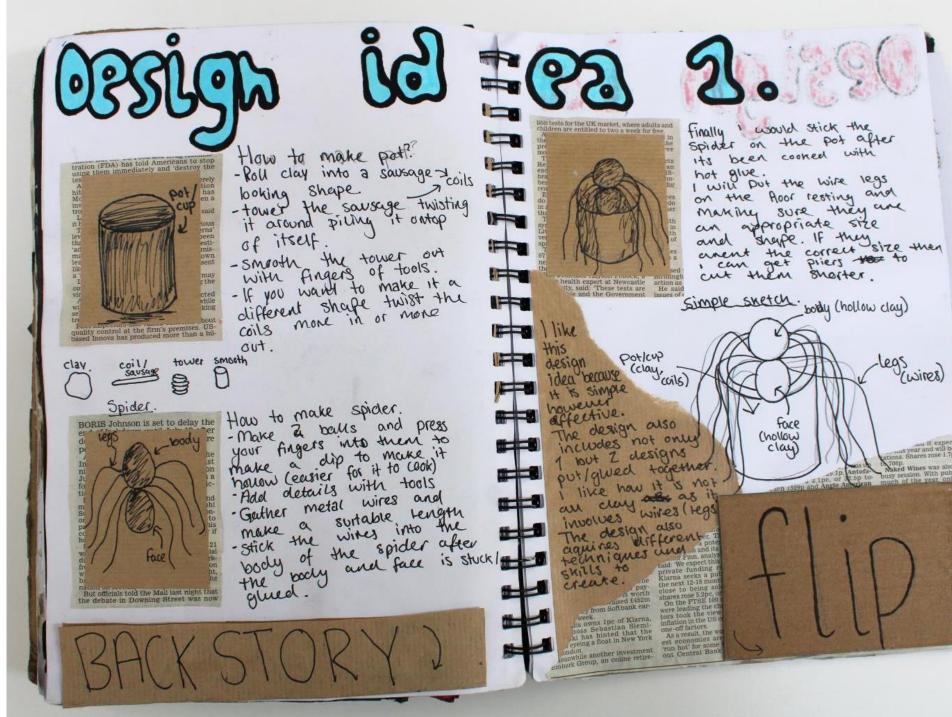

This is a quick sketch of my fined when this design when this design will is made design with all sheet arts (notion) to the anel wegs.

This is a quick sketch of my idea.

Fined when this design with body (notion) is nearly all sheet are and the area of the

here is the different colours of acrylic point, will use to paint my day day design

neadit

(hollow clay)

4

3

chose this as my frage destroyer as they enal ciary destroyer as they enal south of a loop included of contents and included around their themselves around spines

chose this design its belower here but with its belower or but welly not can add details to not consultation will different head by using different tools patterns.