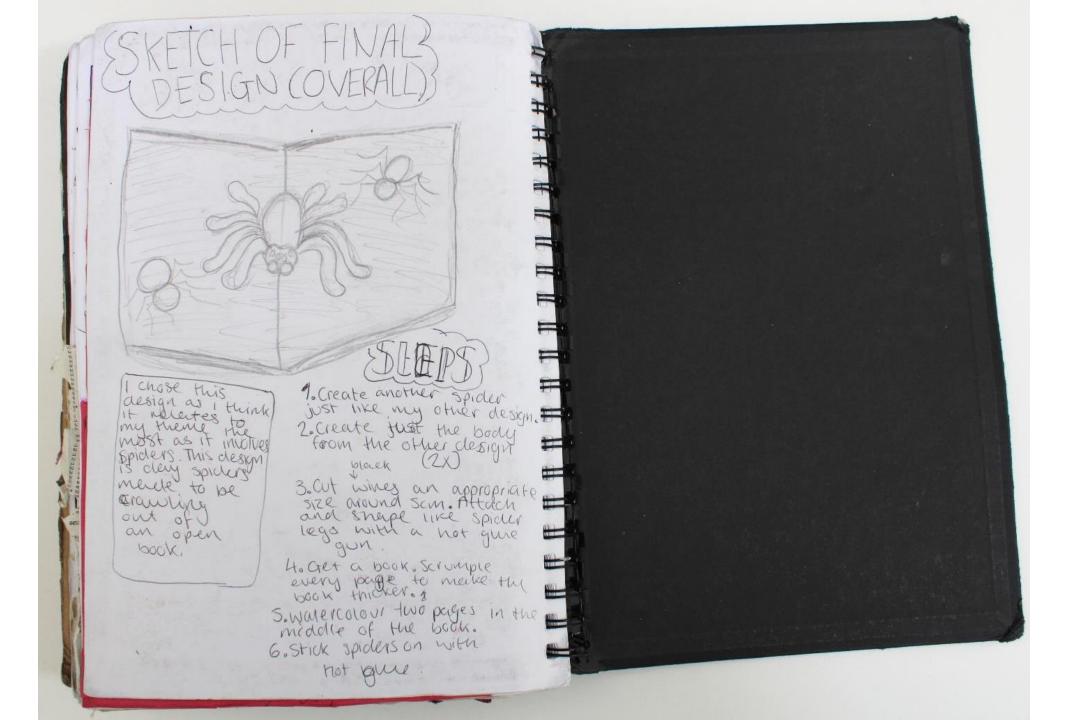

This is a quick sketch of my fined when this design when this design will is made design with all sheet arts (notion) to the anel wegs.

This is a quick sketch of my idea.

Fined when this design with body (notion) is nearly all sheet are and the area of the

here is the different colours of acrylic point, will use to paint my day day design

neadit

(hollow clay)

4

3

chose this as my frage destroyer as they enal ciary destroyer as they enal south of a loop included of contents and included around their themselves around spines

chose this design its belower here but with its belower or but welly not can add details to not consultation will different head by using different tools patterns.