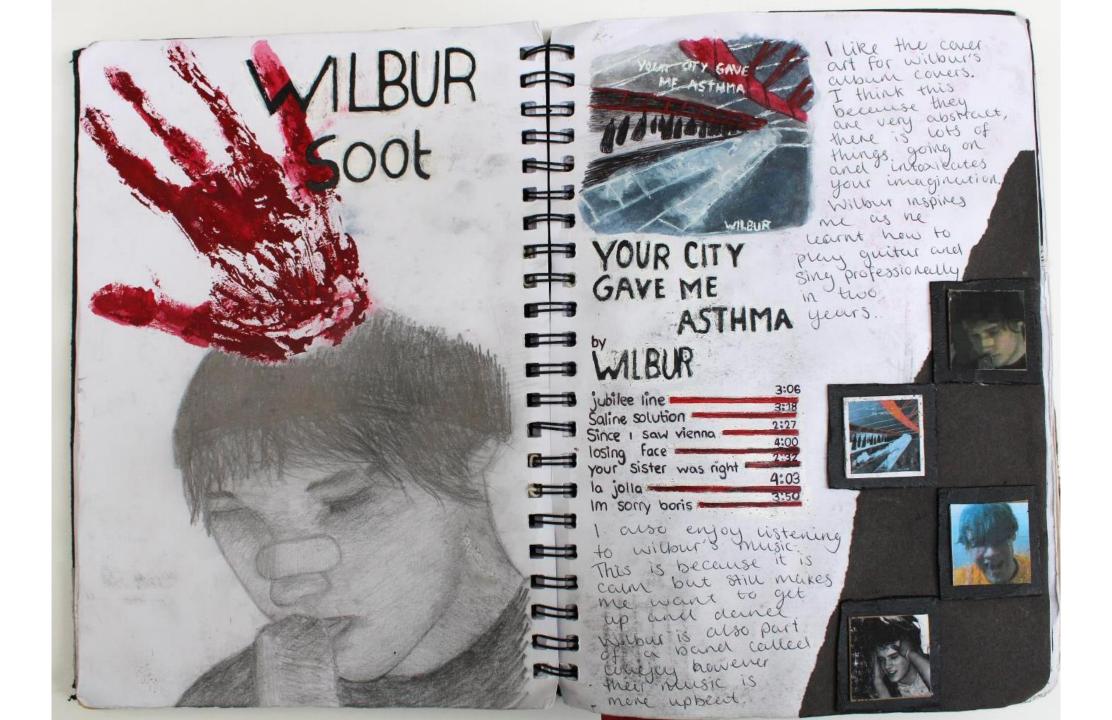

I chose Rob Gonsalves because his art invadiantely carrepted may eye. However I find the theme surrealism very different so I am changing ray theme to a majore simple one which is identity. I will firstly begin with music them is will more onto bugs and nature. I desided to switch as I have a better understanding of identity and I think there's a wider variety of fait work to complete with the theme identity.