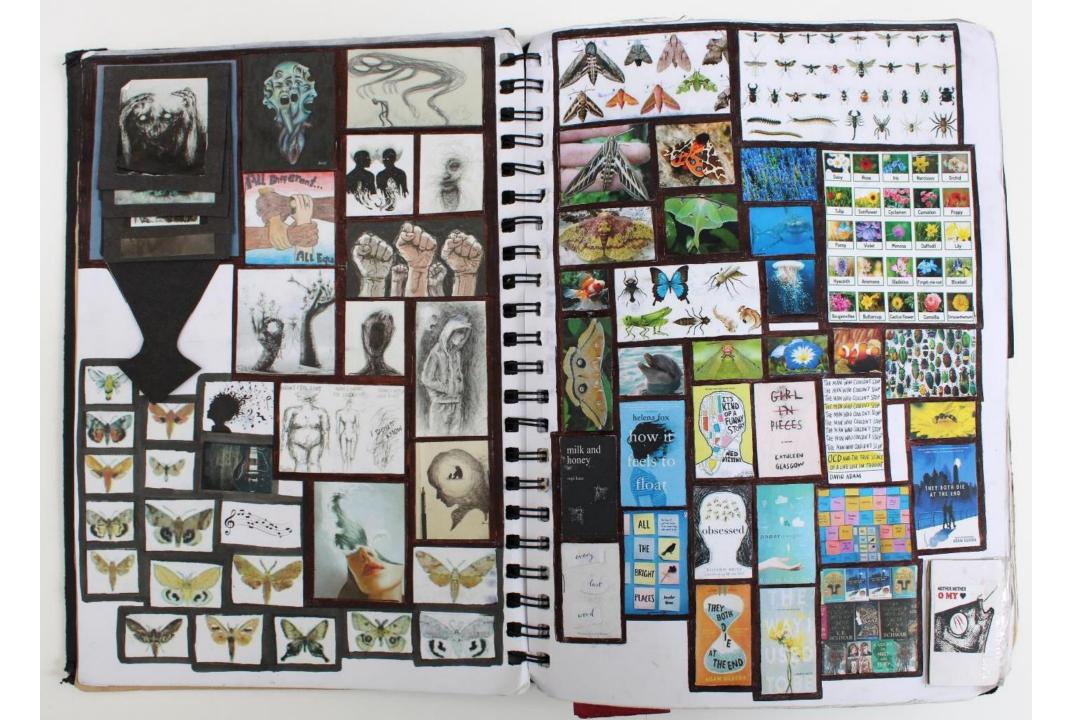

I chose Rob Gonsalves because his art invadiantely carrepted may eye. However I find the theme surrealism very different so I am changing ray theme to a majore simple one which is identity. I will firstly begin with music them is will more onto bugs and nature. I desided to switch as I have a better understanding of identity and I think there's a wider variety of fait work to complete with the theme identity.