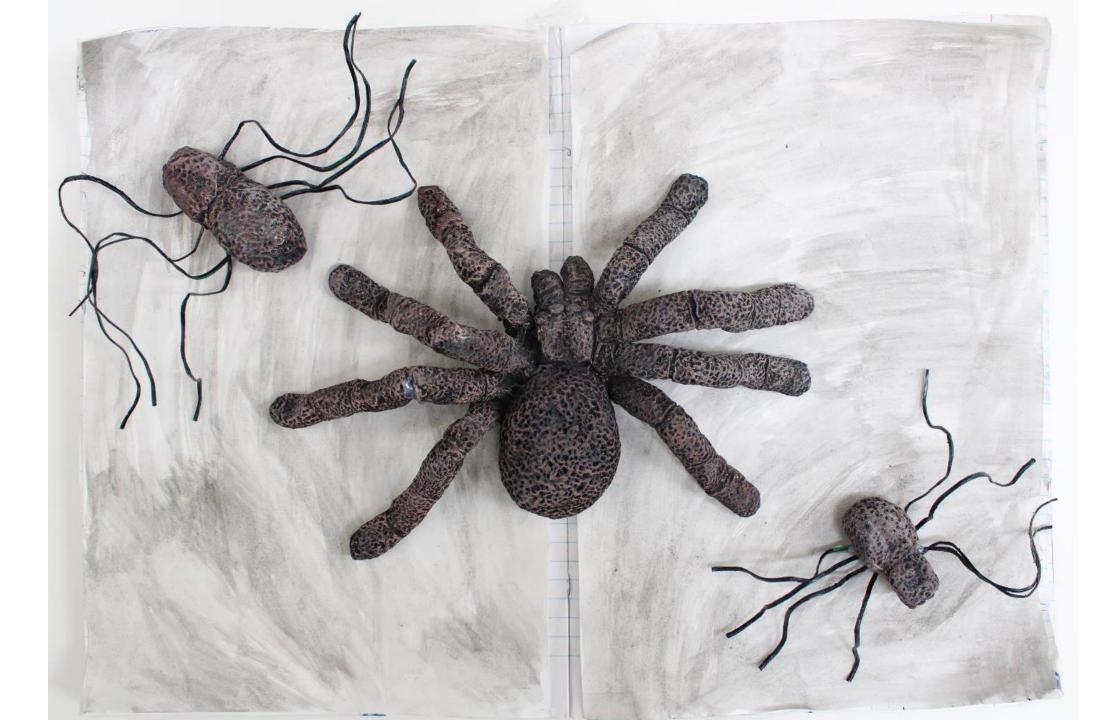

here is the different colours of acrylic point, will use to paint my day day design

neadit

(hollow clay)

4

3

chose this as my frage destroyer as they enal ciary destroyer as they enal south of a loop included of contents and included around their themselves around spines

chose this design its belower here but with its belower or but welly not can add details to not consultation will different head by using different tools patterns.