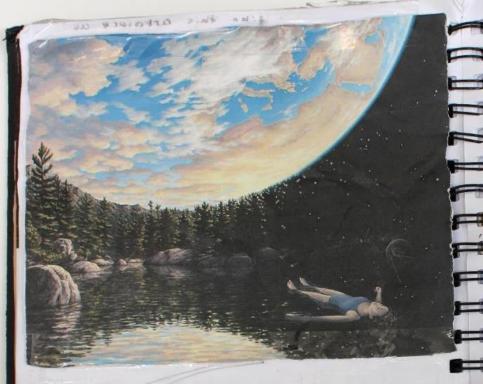

I chose Rob Gonsalves because his art invadiantely carrepted may eye. However I find the theme surrealism very different so I am changing ray theme to a majore simple one which is identity. I will firstly begin with music them is will more onto bugs and nature. I desided to switch as I have a better understanding of identity and I think there's a wider variety of fait work to complete with the theme identity.