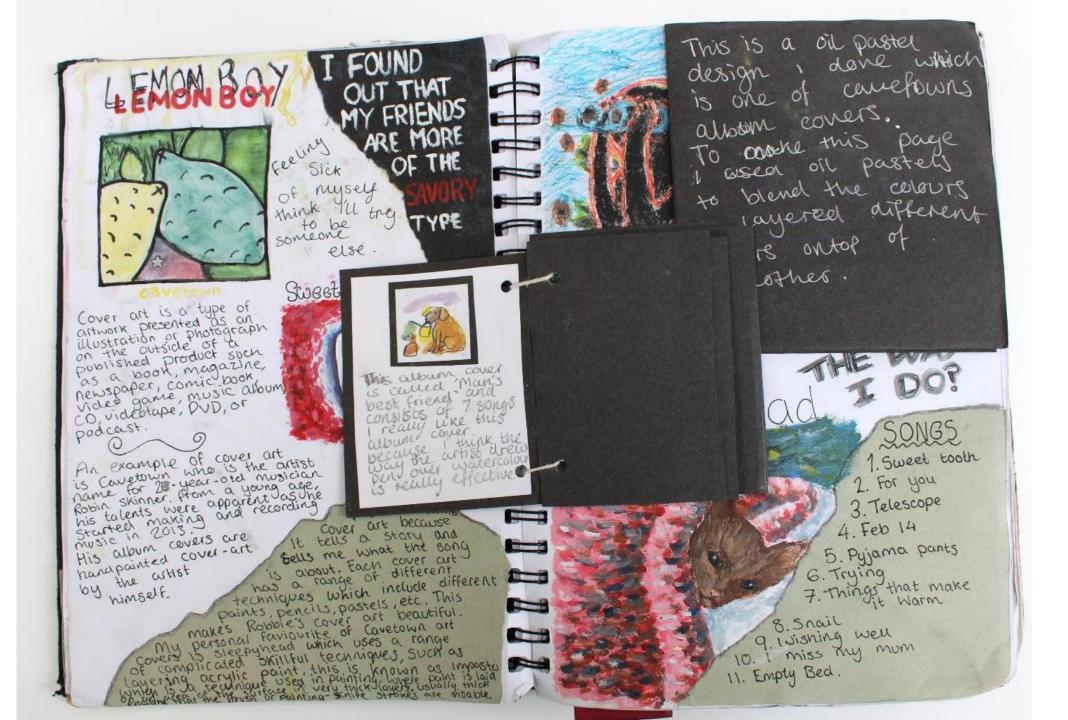

British rock band formed in London in 1970. Their classic line-up was Freddie Mercury (lead vocal post Brian may (gu Roger In

chose this band because really to enjoy listenning to their nusk and their music album fine covers fasinating