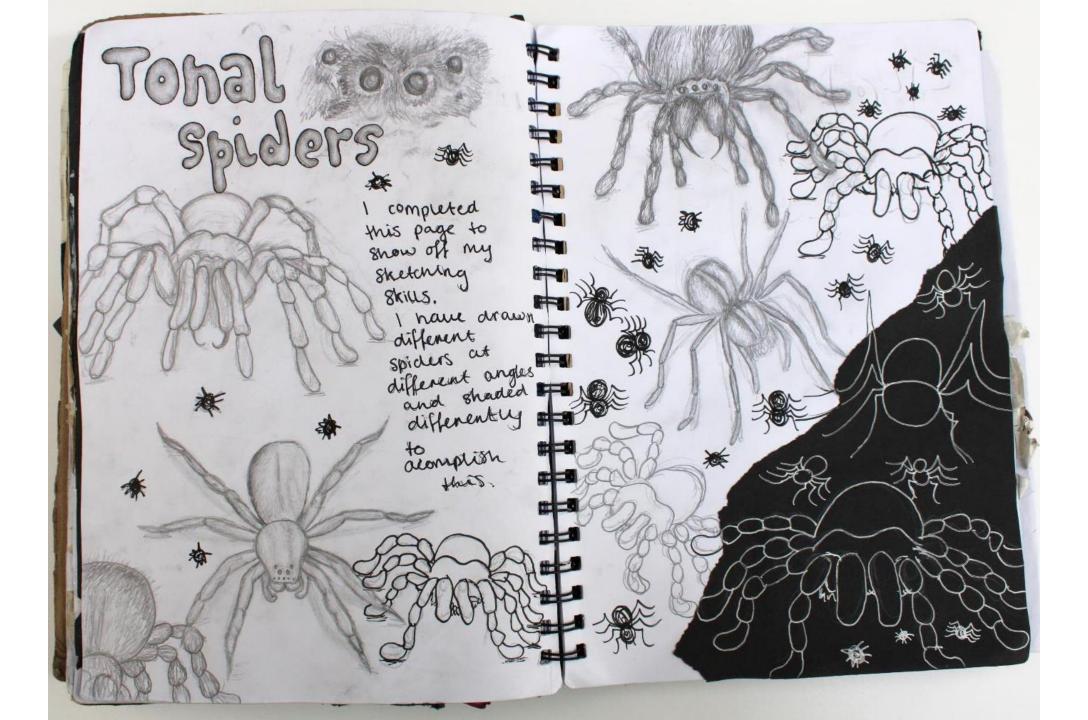

I chose Rob Gonsalves because his art invadiantely carrepted may eye. However I find the theme surrealism very different so I am changing ray theme to a majore simple one which is identity. I will firstly begin with music them is will more onto bugs and nature. I desided to switch as I have a better understanding of identity and I think there's a wider variety of fait work to complete with the theme identity.