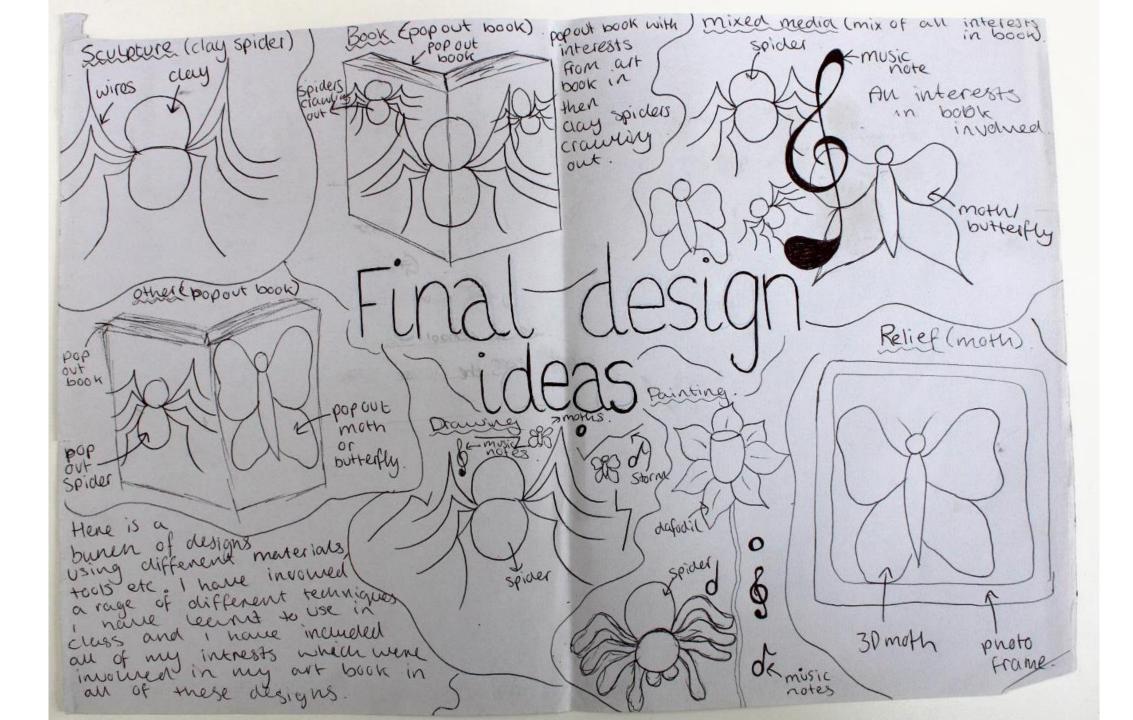

## DESIGN

medow

MODEL

I chose this design for my final design because it frank design because it the casy, simple and effective.

The clesign also shows offerent skills i have tearnst on our by using different styles of our.

This design has a border which

This design has a border which this a needless and minuter of different moths which ... of different terniques and skilly.

design because I decided to complete that after the which exem as I didn't have to complete it.