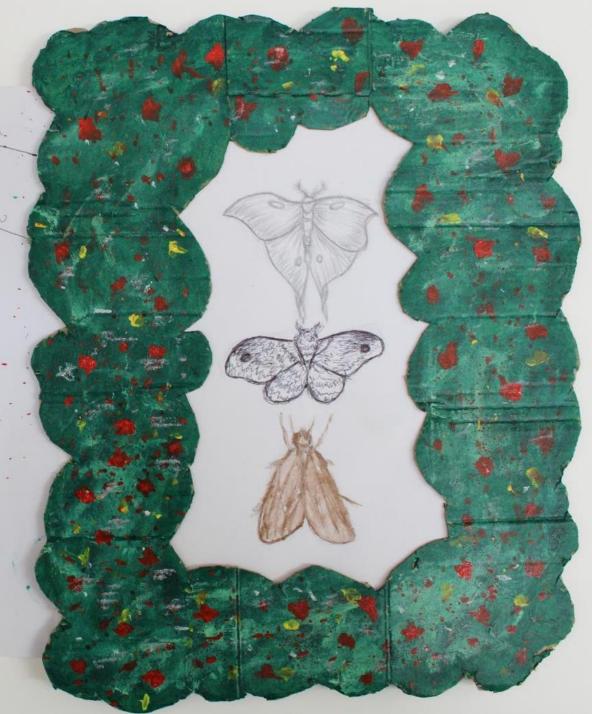

## FINAL

Cardboard with.

## DESIGN

medow

MODEL

I chose this design for my final design because it frank design because it the casy, simple and effective.

The clesign also shows offerent skills i have tearnst on our by using different styles of our.

This design has a border which

This design has a border which this a needless and minuter of different moths which ... of different terniques and skilly.

design because I decided to complete that after the which exem as I didn't have to complete it.