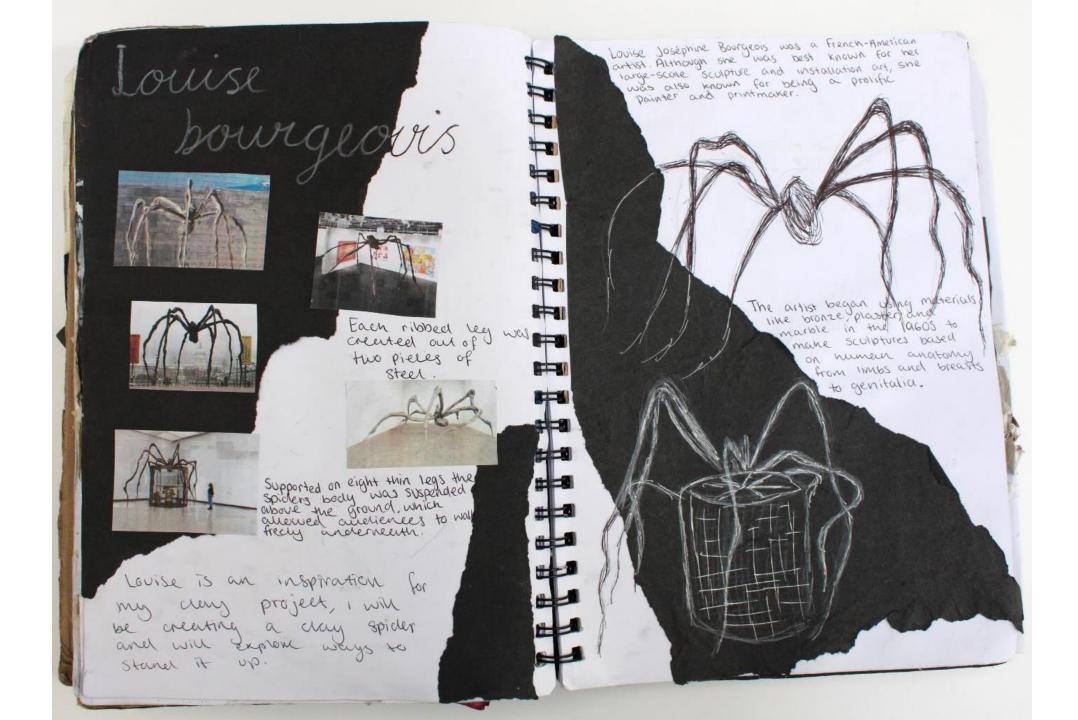

I chose Rob Gonsalves because his art invadiantely carrepted may eye. However I find the theme surrealism very different so I am changing ray theme to a majore simple one which is identity. I will firstly begin with music them is will more onto bugs and nature. I desided to switch as I have a better understanding of identity and I think there's a wider variety of fait work to complete with the theme identity.