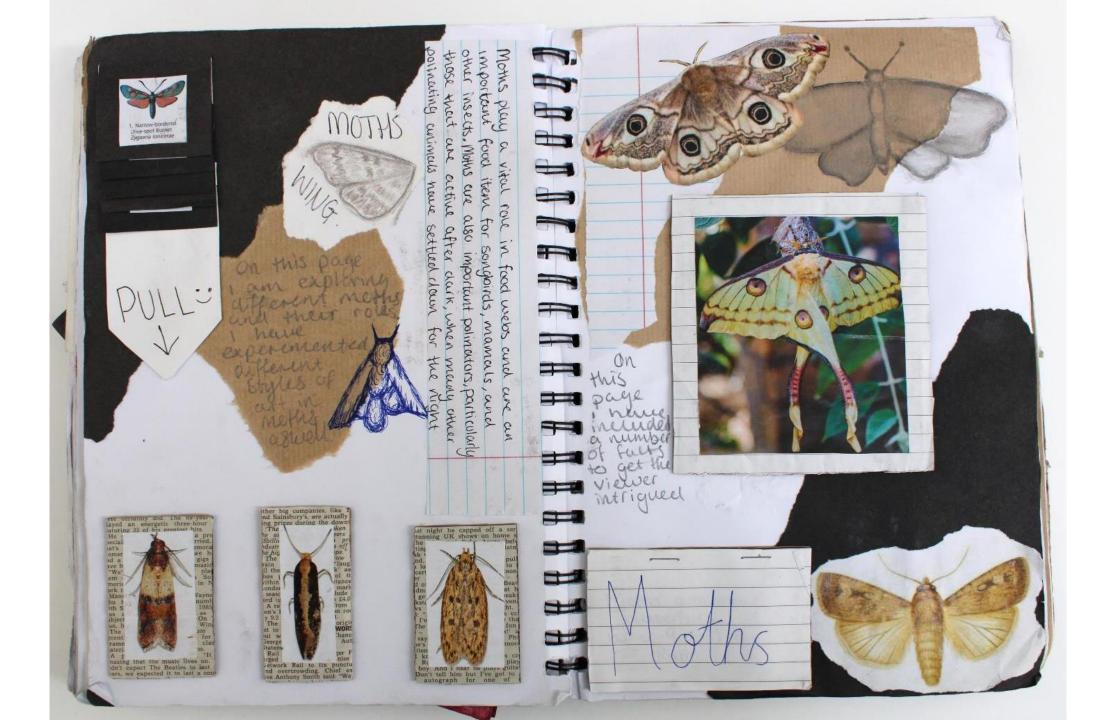

I chose Rob Gonsalves because his art invadiantely carrepted may eye. However I find the theme surrealism very different so I am changing ray theme to a majore simple one which is identity. I will firstly begin with music them is will more onto bugs and nature. I desided to switch as I have a better understanding of identity and I think there's a wider variety of fait work to complete with the theme identity.