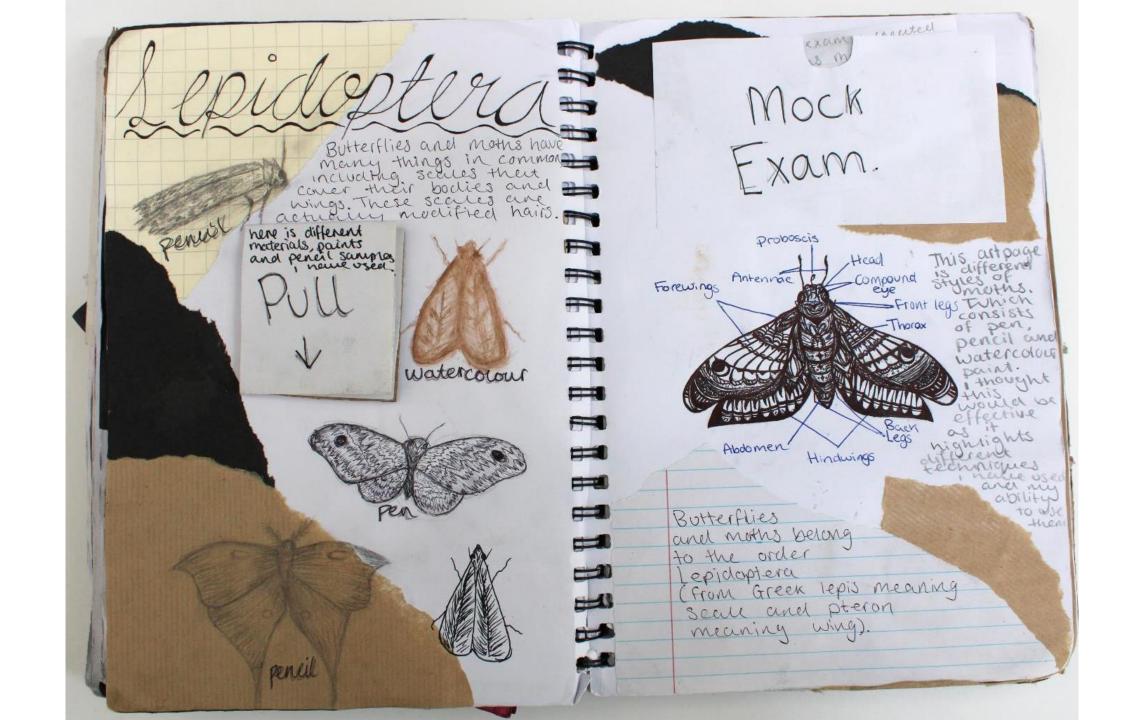

This design has a border which

This design has a border which this a needless and minuter of different moths which ... of different terniques and skilly.

design because I decided to complete that after the which exem as I didn't have to complete it.