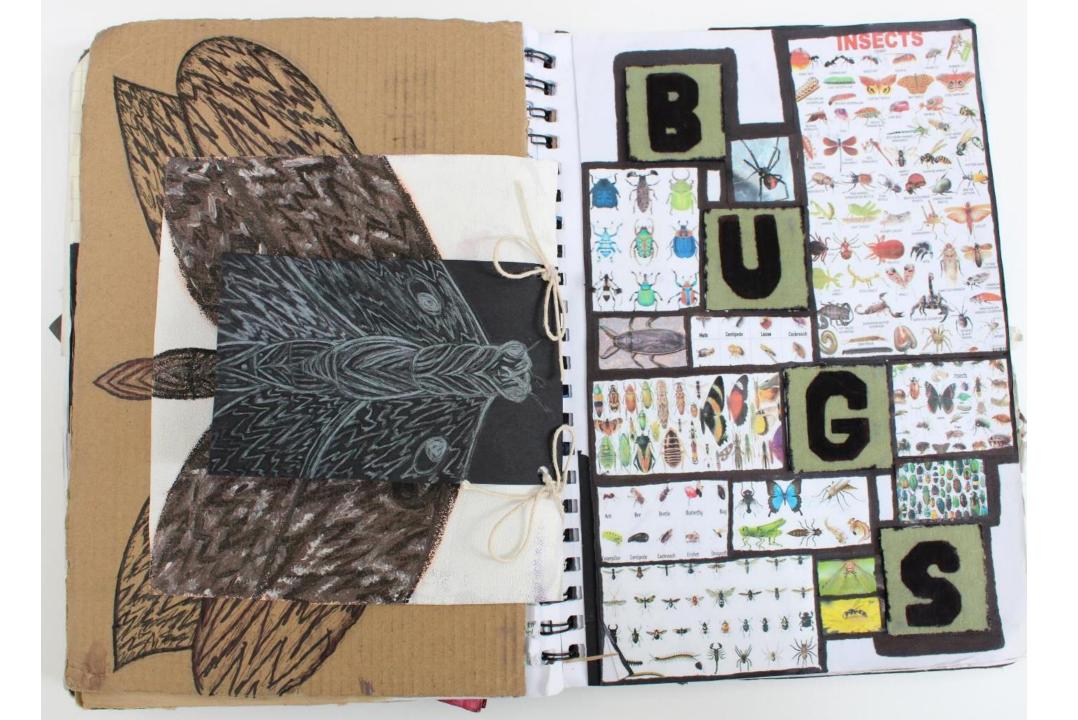

us elements of their work and conveyed these convincingly to justify the mark awarded.







I chose Rob Gonsalves because his art invadiantely carrepted may eye. However I find the theme surrealism very different so I am changing ray theme to a majore simple one which is identity. I will firstly begin with music them is will more onto bugs and nature. I desided to switch as I have a better understanding of identity and I think there's a wider variety of fait work to complete with the theme identity.









British rock band formed in London in 1970. Their classic line-up was Freddie Mercury (lead vocal post Brian may (gu Roger In





















chose this band because really to enjoy listenning to their nusk and their music album fine covers fasinating















































This is a quick sketch of my fined when this design when this design will is made design with all sheet arts (notion) to the anel wegs.

This is a quick sketch of my idea.

Fined when this design with body (notion) is nearly all sheet are and the area of the

here is the different colours of acrylic point, will use to paint my day day design

neadit

(hollow clay)



4

3

chose this as my frage destroyer as they enal ciary destroyer as they enal south of a loop included of contents and included around their themselves around spines

chose this design its belower here but with its belower or but welly not can add details to not consultation will different head by using different tools patterns.







## FINAL

Cardboard with.

## DESIGN

medow

MODEL

I chose this desi