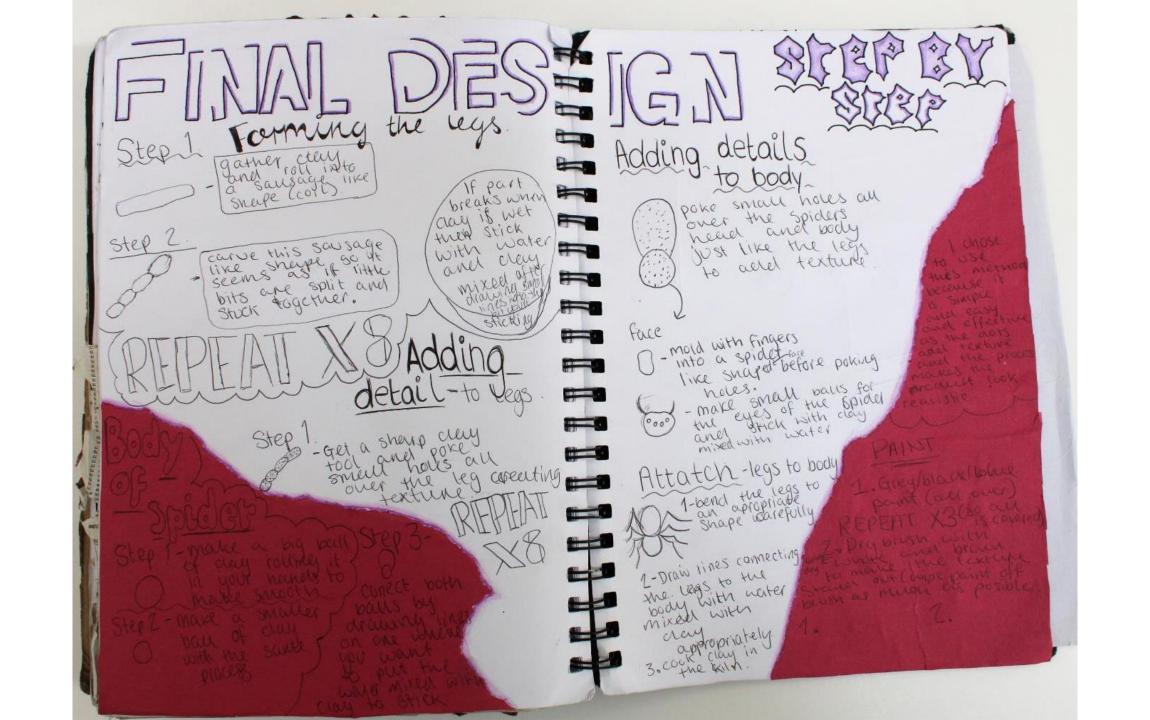

This is a quick sketch of my fined when this design when this design will is made design with all sheet arts (notion) to the anel wegs.

This is a quick sketch of my idea.

Fined when this design with body (notion) is nearly all sheet are and the area of the

here is the different colours of acrylic point, will use to paint my day day design

neadit

(hollow clay)

4

3

chose this as my frage destroyer as they enal ciary destroyer as they enal south of a loop included of contents and included around their themselves around spines

chose this design its belower here but with its belower or but welly not can add details to not consultation will different head by using different tools patterns.