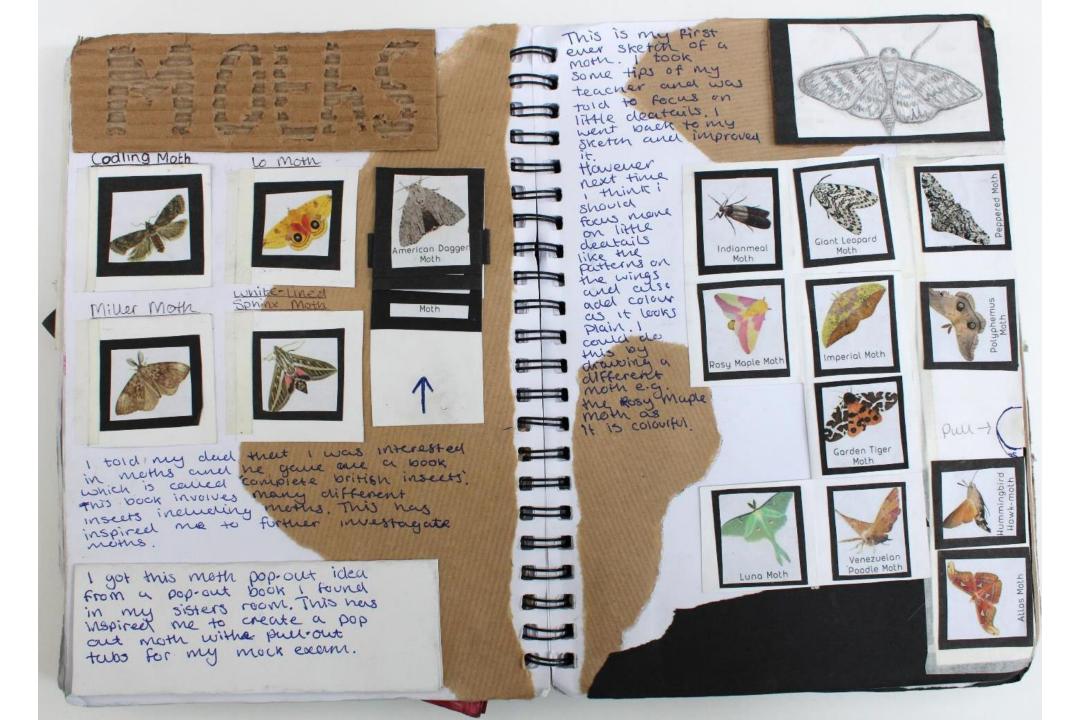

I chose Rob Gonsalves because his art invadiantely carrepted may eye. However I find the theme surrealism very different so I am changing ray theme to a majore simple one which is identity. I will firstly begin with music them is will more onto bugs and nature. I desided to switch as I have a better understanding of identity and I think there's a wider variety of fait work to complete with the theme identity.