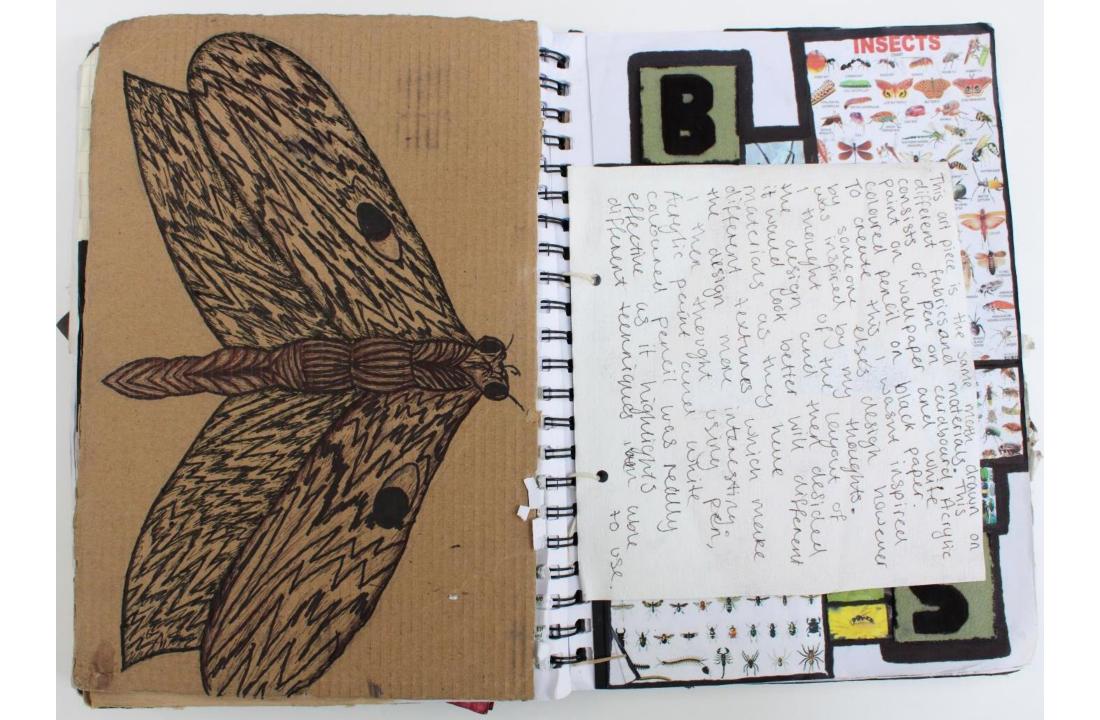

ious elements of their work and conveyed these convincingly to justify the mark awarded.







I chose Rob Gonsalves because his art invadiantely carrepted may eye. However I find the theme surrealism very different so I am changing ray theme to a majore simple one which is identity. I will firstly begin with music them is will more onto bugs and nature. I desided to switch as I have a better understanding of identity and I think there's a wider variety of fait work to complete with the theme identity.









British rock band formed in London in 1970. Their classic line-up was Freddie Mercury (lead vocal post Brian may (gu Roger In





















chose this band because really to enjoy listenning to their nusk and their music album fine covers fasinating















































This is a quick sketch of my fined when this design when this design will is made design with all sheet arts (notion) to the anel wegs.

This is a quick sketch of my idea.

Fined when this design with body (notion) is nearly all sheet are and the area of the

here is the different colours of acrylic point, will use to paint my day day design

neadit

(hollow clay)



4

3

chose this as my frage destroyer as they enal ciary destroyer as they enal south of a loop included of contents and included around their themselves around spines

chose this design its belower here but with its belower or but welly not can add details to not consultation will different head by using different tools patterns.







## FINAL

Cardboard with.

## DESIGN

medow

MODEL

I chose this de