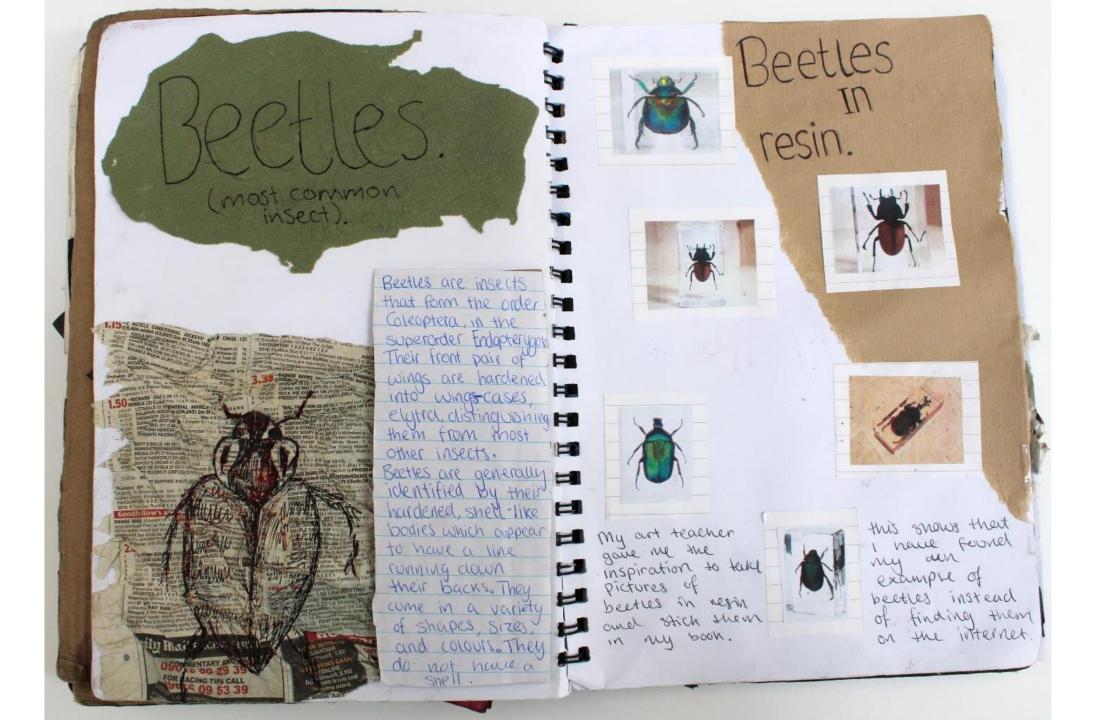

elements of their work and conveyed these convincingly to justify the mark awarded.







I chose Rob Gonsalves because his art invadiantely carrepted may eye. However I find the theme surrealism very different so I am changing ray theme to a majore simple one which is identity. I will firstly begin with music them is will more onto bugs and nature. I desided to switch as I have a better understanding of identity and I think there's a wider variety of fait work to complete with the theme identity.









British rock band formed in London in 1970. Their classic line-up was Freddie Mercury (lead vocal post Brian may (gu Roger In





















chose this band because really to enjoy listenning to their nusk and their music album fine covers fasinating















































This is a quick sketch of my fined when this design when this design will is made design with all sheet arts (notion) to the anel wegs.

This is a quick sketch of my idea.

Fined when this design with body (notion) is nearly all sheet are and the area of the

here is the different colours of acrylic point, will use to paint my day day design

neadit

(hollow clay)



4

3

chose this as my frage destroyer as they enal ciary destroyer as they enal south of a loop included of contents and included around their themselves around spines

chose this design its belower here but with its belower or but welly not can add details to not consultation will different head by using different tools patterns.







## FINAL

Cardboard with.

## DESIGN

medow

MODEL

I chose this design