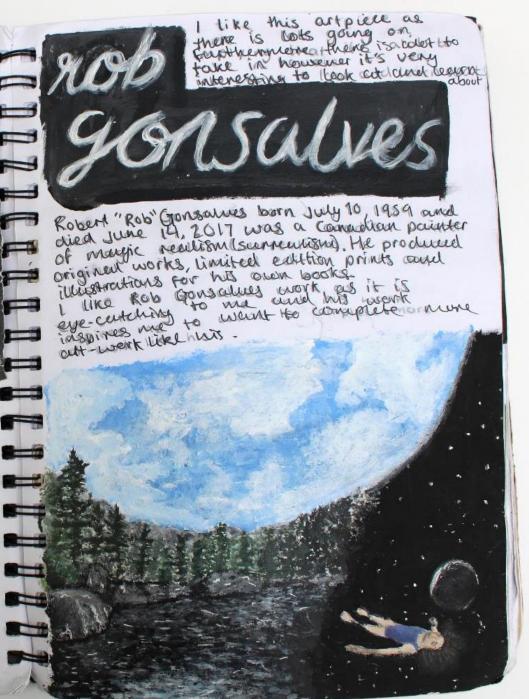

I chose Rob Gonsalves because his art invadiantely carrepted may eye. However I find the theme surrealism very different so I am changing ray theme to a majore simple one which is identity. I will firstly begin with music them is will more onto bugs and nature. I desided to switch as I have a better understanding of identity and I think there's a wider variety of fait work to complete with the theme identity.