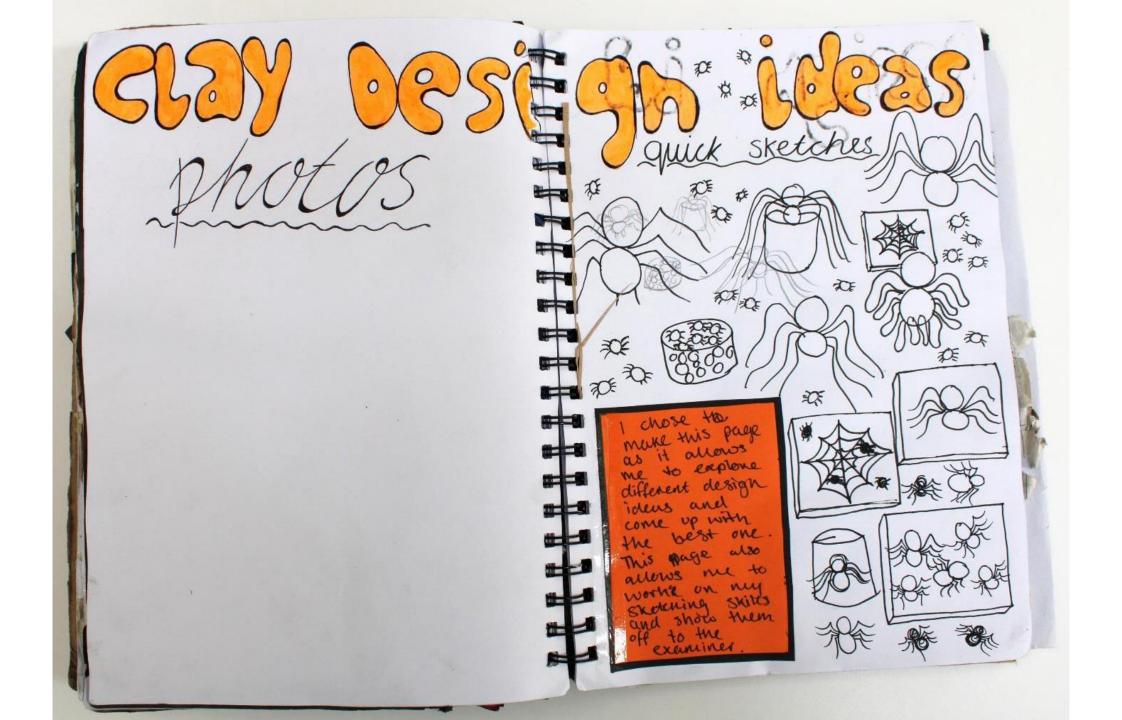

This is a quick sketch of my fined when this design when this design will is made design with all sheet arts (notion) to the anel wegs.

This is a quick sketch of my idea.

Fined when this design with body (notion) is nearly all sheet are and the area of the

here is the different colours of acrylic point, will use to paint my day day design

neadit

(hollow clay)

4

3

chose this as my frage destroyer as they enal ciary destroyer as they enal south of a loop included of contents and included around their themselves around spines

chose this design its belower here but with its belower or but welly not can add details to not consultation will different head by using different tools patterns.