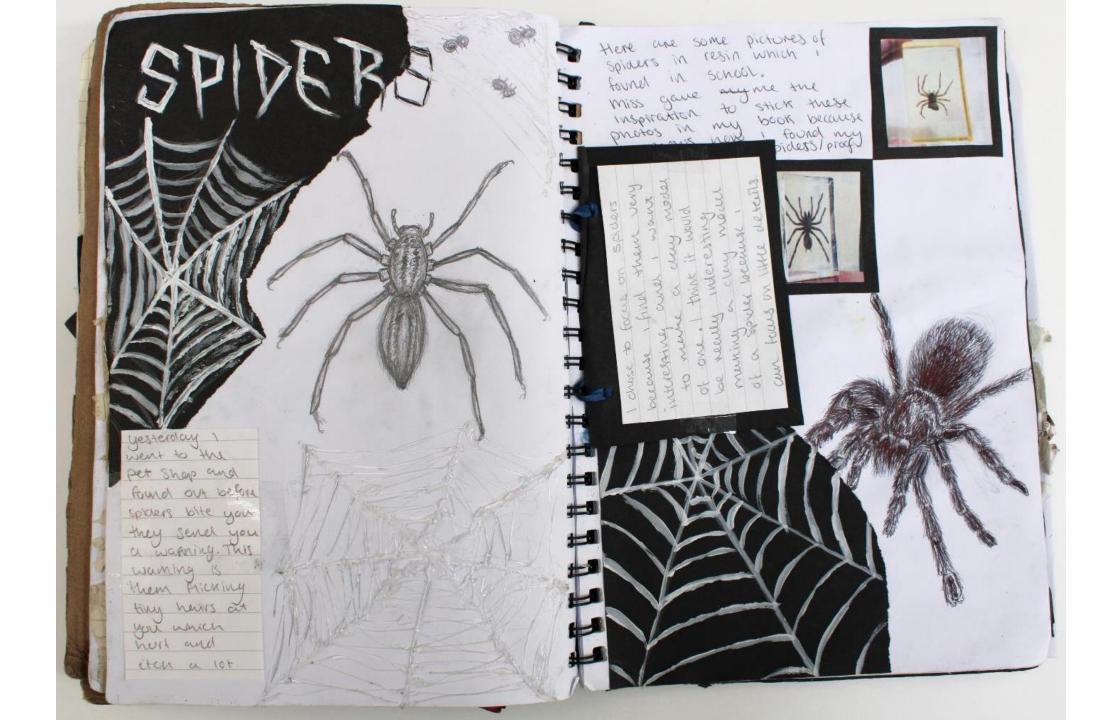

I chose Rob Gonsalves because his art invadiantely carrepted may eye. However I find the theme surrealism very different so I am changing ray theme to a majore simple one which is identity. I will firstly begin with music them is will more onto bugs and nature. I desided to switch as I have a better understanding of identity and I think there's a wider variety of fait work to complete with the theme identity.