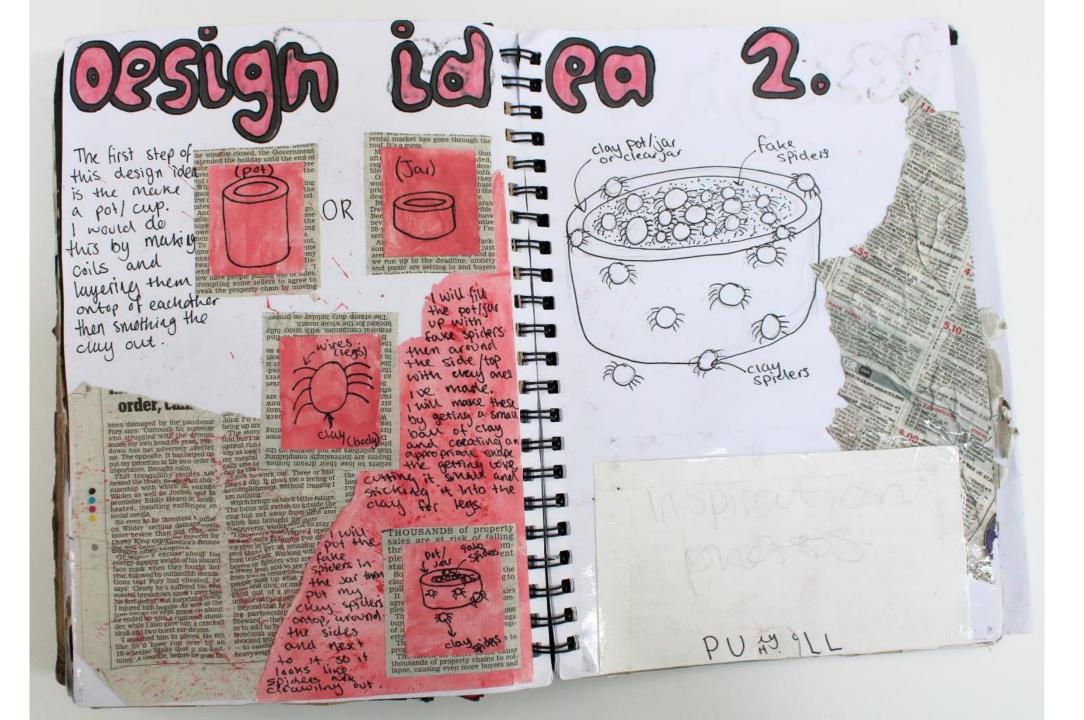

here is the different colours of acrylic point, will use to paint my day day design

neadit

(hollow clay)

4

3

chose this as my frage destroyer as they enal ciary destroyer as they enal south of a loop included of contents and included around their themselves around spines

chose this design its belower here but with its belower or but welly not can add details to not consultation will different head by using different tools patterns.