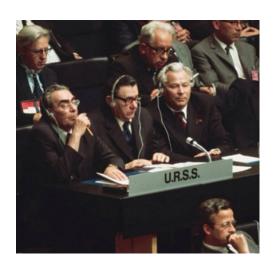

# Cold War photograph album

A photographic journey through the Cold War -

Your job is to label the photos with key information (dates, key people, what is happening, and the causes/consequences

Photograph 2