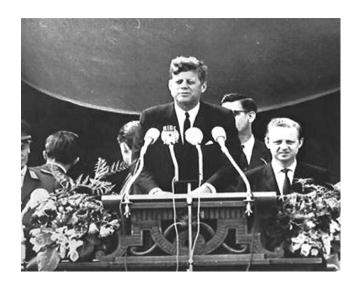

# Cold War photograph album

A photographic journey through the Cold War -

Your job is to label the photos with key information (dates, key people, what is happening, and the causes/consequences

Photograph 2