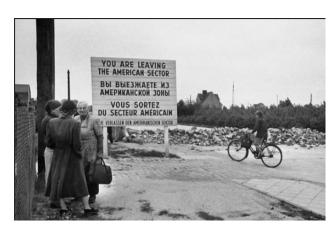

# Cold War photograph album

A photographic journey through the Cold War -

Your job is to label the photos with key information (dates, key people, what is happening, and the causes/consequences

Photograph 2