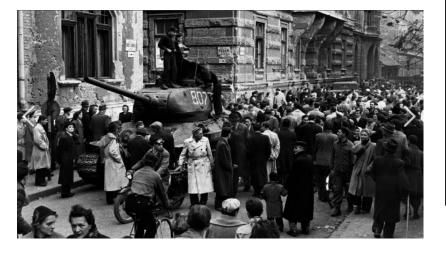

# Cold War photograph album

A photographic journey through the Cold War -

Your job is to label the photos with key information (dates, key people, what is happening, and the causes/consequences

Photograph 2

Photograph 3

Photograph 6

Photograph 8

Photograph 9

Photograph 11

Photograph 12

### Photograph 14

Photograph 18

Photograph 20

Photograph 21

Photograph 23

Photograph 24

Photograph 27

| The most significant picture is photograph I think this because                         |  |  |  |  |  |
|-----------------------------------------------------------------------------------------|--|--|--|--|--|
|                                                                                         |  |  |  |  |  |
|                                                                                         |  |  |  |  |  |
|                                                                                         |  |  |  |  |  |
|                                                                                         |  |  |  |  |  |
| I think that picture shows a point in the Cold War when tensions were at their highest. |  |  |  |  |  |
| I think this because                                                                    |  |  |  |  |  |
|                                                                                         |  |  |  |  |  |
|                                                                                         |  |  |  |  |  |
|                                                                                         |  |  |  |  |  |
|                                                                                         |  |  |  |  |  |
| I think that picture shows a point in the Cold War when relations were at their best.   |  |  |  |  |  |
| I think this because                                                                    |  |  |  |  |  |
|                                                                                         |  |  |  |  |  |
|                                                                                         |  |  |  |  |  |
|                                                                                         |  |  |  |  |  |
|                                                                                         |  |  |  |  |  |
| Picture makes me feel the most emotional.                                               |  |  |  |  |  |
| I think this because                                                                    |  |  |  |  |  |
|                                                                                         |  |  |  |  |  |
|                                                                                         |  |  |  |  |  |
|                                                                                         |  |  |  |  |  |
|                                                                                         |  |  |  |  |  |
| Picture is my favourite photograph                                                      |  |  |  |  |  |
| I think this because                                                                    |  |  |  |  |  |
|                                                                                         |  |  |  |  |  |
|                                                                                         |  |  |  |  |  |
|                                                                                         |  |  |  |  |  |