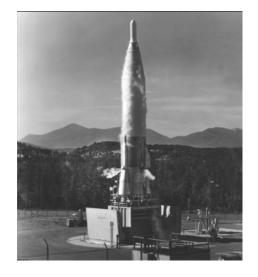

# Cold War photograph album

A photographic journey through the Cold War -

Your job is to label the photos with key information (dates, key people, what is happening, and the causes/consequences

Photograph 2

Photograph 3

Photograph 6

Photograph 8

Photograph 9

Photograph 11

Photograph 12