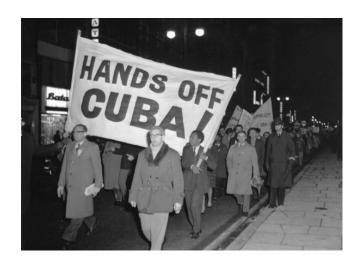

# Cold War photograph album

A photographic journey through the Cold War -

Your job is to label the photos with key information (dates, key people, what is happening, and the causes/consequences

Photograph 2