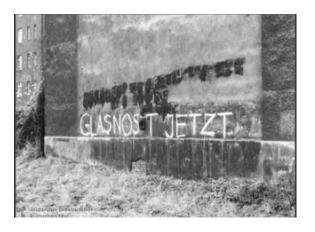

# Cold War photograph album

A photographic journey through the Cold War -

Your job is to label the photos with key information (dates, key people, what is happening, and the causes/consequences





Photograph 2





Photograph 3













Photograph 6







Photograph 8



Photograph 9











Photograph 11





Photograph 12









### Photograph 14















Photograph 18







Photograph 20





Photograph 21







Photograph 23





Photograph 24











Photograph 27





| The most significant picture is photograph I think this because                         |  |  |  |  |  |
|-----------------------------------------------------------------------------------------|--|--|--|--|--|
|                                                                                         |  |  |  |  |  |
|                                                                                         |  |  |  |  |  |
|                                                                                         |  |  |  |  |  |
|                                                                                         |  |  |  |  |  |
| I think that picture shows a point in the Cold War when tensions were at their highest. |  |  |  |  |  |
| I think this because