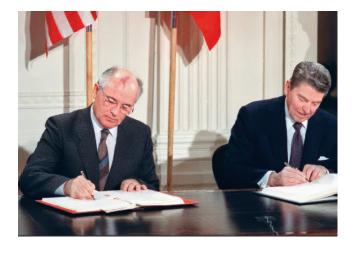

### Photograph 14

Photograph 18

Photograph 20

Photograph 21

Photograph 23

Photograph 24

Photograph 27

| The most significant picture is photograph I think this because                         |  |  |  |  |  |
|-----------------------------------------------------------------------------------------|--|--|--|--|--|
|                                                                                         |  |  |  |  |  |
|                                                                                         |  |  |  |  |  |
|                                                                                         |  |  |  |  |  |
|                                                                                         |  |  |  |  |  |
| I think that picture shows a point in the Cold War when tensions were at their highest. |  |  |  |  |  |
| I think this because                                                                    |  |  |  |  |  |
|                                                                                         |  |  |  |  |  |
|                                                                                         |  |  |  |  |  |
|                                                                                         |  |  |  |  |  |
|                                                                                         |  |  |  |  |  |
| I think that picture shows a point in the Cold War when relations were at their best.   |  |  |  |  |  |
| I think this because                                                                    |  |  |  |  |  |
|                                                                                         |  |  |  |  |  |
|                                                                                         |  |  |  |  |  |
|                                                                                         |  |  |  |  |  |
|                                                                                         |  |  |  |  |  |
| Picture makes me feel the most emotional.                                               |  |  |  |  |  |
| I think this because                                                                    |  |  |  |  |  |
|                                                                                         |  |  |  |  |  |
|                                                                                         |  |  |  |  |  |
|                                                                                         |  |  |  |  |  |
|                                                                                         |  |  |  |  |  |
| Picture is my favourite photograph                                                      |  |  |  |  |  |
| I think this because                                                                    |  |  |  |  |  |
|                                                                                         |  |  |  |  |  |
|                                                                                         |  |  |  |  |  |
|                                                                                         |  |  |  |  |  |