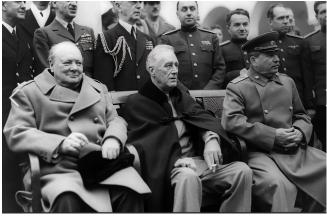

# Cold War photograph album

A photographic journey through the Cold War -

Your job is to label the photos with key information (dates, key people, what is happening, and the causes/consequences

Photograph 2