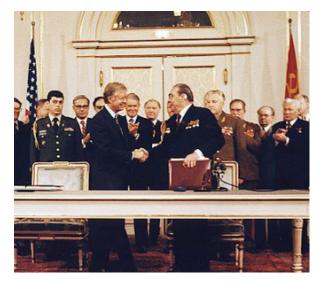

# Cold War photograph album

A photographic journey through the Cold War -

Your job is to label the photos with key information (dates, key people, what is happening, and the causes/consequences

Photograph 2