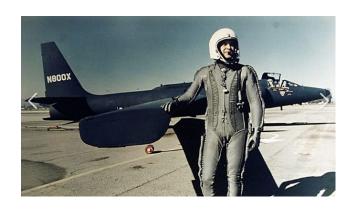

# Cold War photograph album

A photographic journey through the Cold War -

Your job is to label the photos with key information (dates, key people, what is happening, and the causes/consequences

Photograph 2