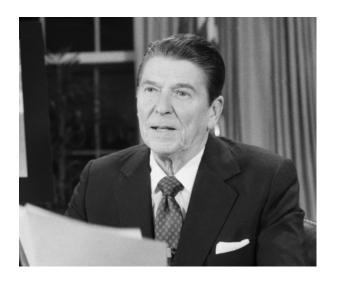

# Cold War photograph album

A photographic journey through the Cold War -

Your job is to label the photos with key information (dates, key people, what is happening, and the causes/consequences





Photograph 2





Photograph 3













Photograph 6







Photograph 8



Photograph 9











Photograph 11





Photograph 12









### Photograph 14















Photograph 18







Photograph 20





Photograph 21







Photograph 23





Photograph 24











Photograph 27





| The most significant picture is photograph I think this because                         |  |  |  |  |  |
|-----------------------------------------------------------------------------------------|--|--|--|--|--|
|                                                                                         |  |  |  |  |  |
|                                                                                         |  |  |  |  |  |
|                                                                                         |  |  |  |  |  |
|                                                                                         |  |  |  |  |  |
| I think that picture shows a point in the Cold War when tensions were at their highest. |  |  |  |  |  |
| I think this because